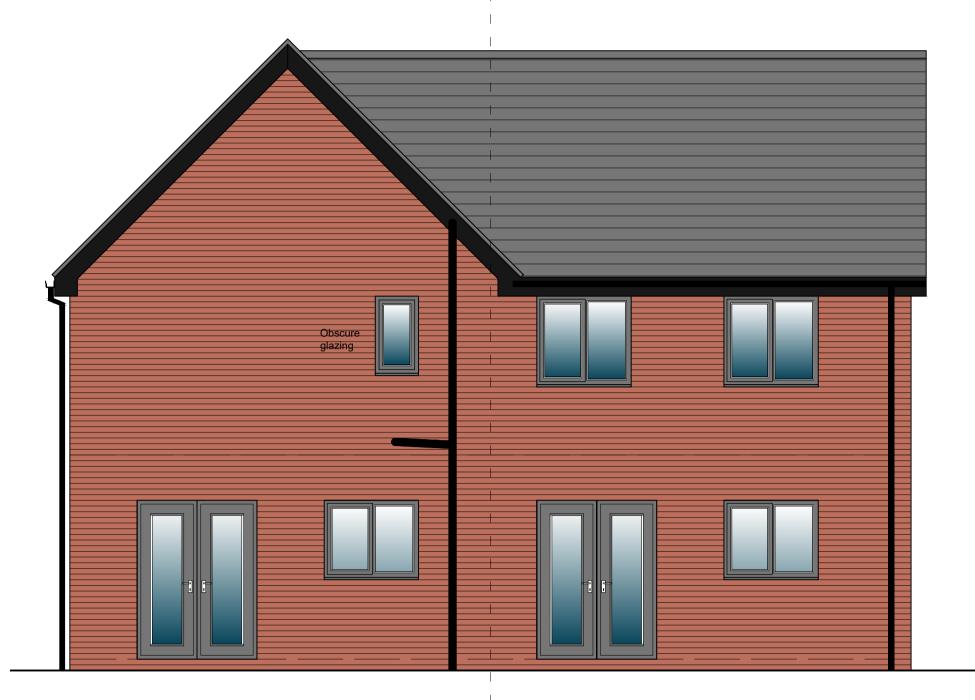

Rear Elevation

Materials Legend

(1) Roof Tiles TBC

Type C Gable Elevation

Red multi facing brickwork TBC

UPVC window frames. Colour Anthracite

Type A Gable Elevation