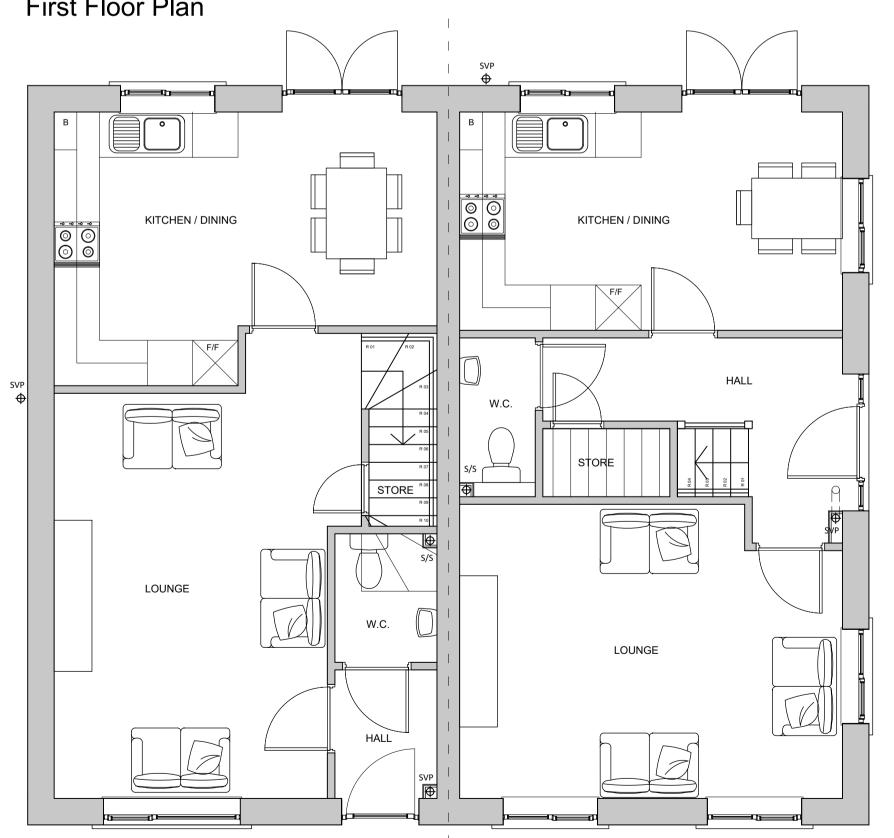

Rear Elevation



Materials Legend

(1) Roof Tiles TBC

Type C Gable Elevation

Red multi facing brickwork TBC

UPVC window frames. Colour Anthracite







Type A Gable Elevation

## nicol thomas

| Revision | Date<br>May 22 | Details  Amendments to suit comments from Wiggett's sales team. |  |  |  |
|----------|----------------|-----------------------------------------------------------------|--|--|--|
| А        |                |                                                                 |  |  |  |
| В        | May 22         | Amendments to suit comments from Wiggett's sales team.          |  |  |  |
| С        | June 22        | Canopy removed at Wiggett's request.                            |  |  |  |
|          |                |                                                                 |  |  |  |
|          |                |                                                                 |  |  |  |
|          |