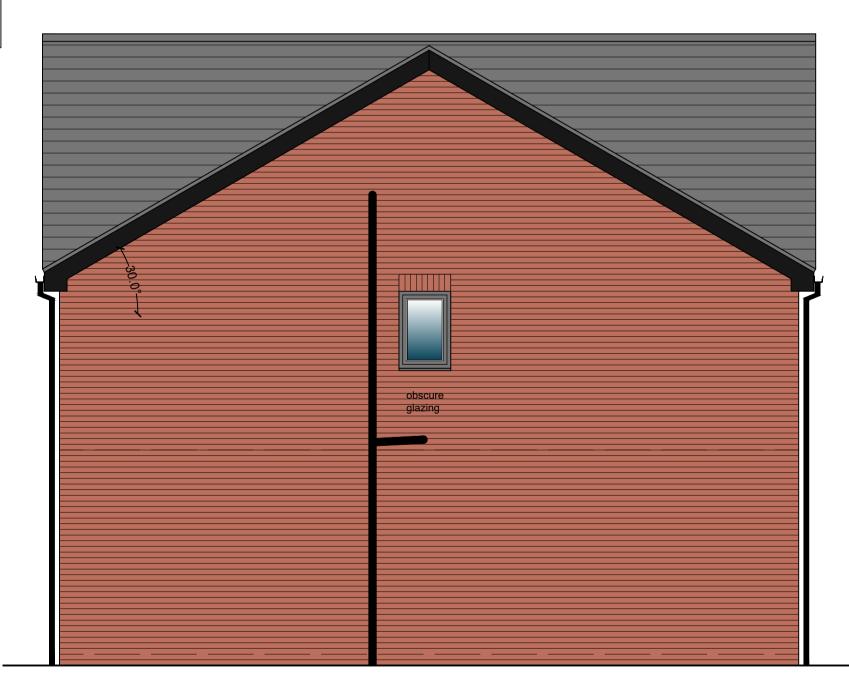

Rear Elevation

Materials Legend

(1) Roof Tiles TBC

Type C Gable Elevation

Red multi facing brickwork TBC

UPVC window frames. Colour Anthracite

Type A Gable Elevation