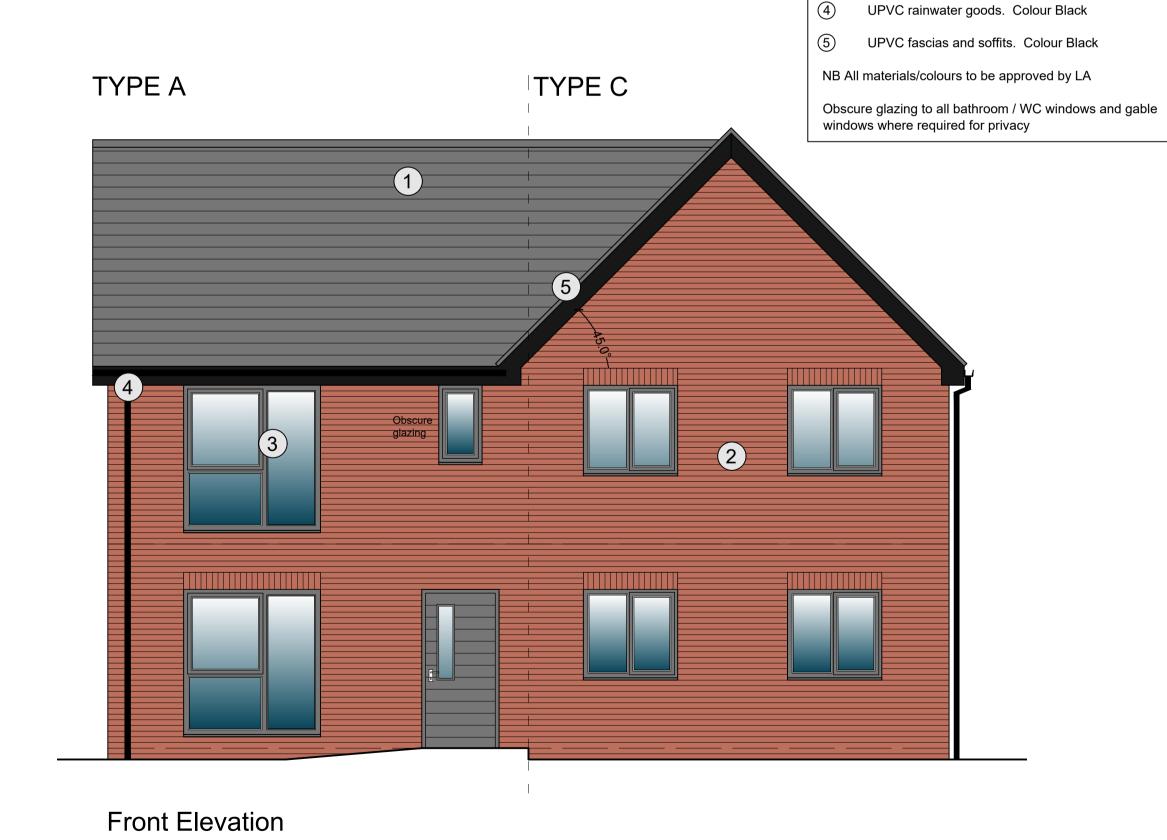

Rear Elevation

Materials Legend

(1) Roof Tiles TBC

Type C Gable Elevation

Red multi facing brickwork TBC

UPVC window frames. Colour Anthracite

Type A Gable Elevation