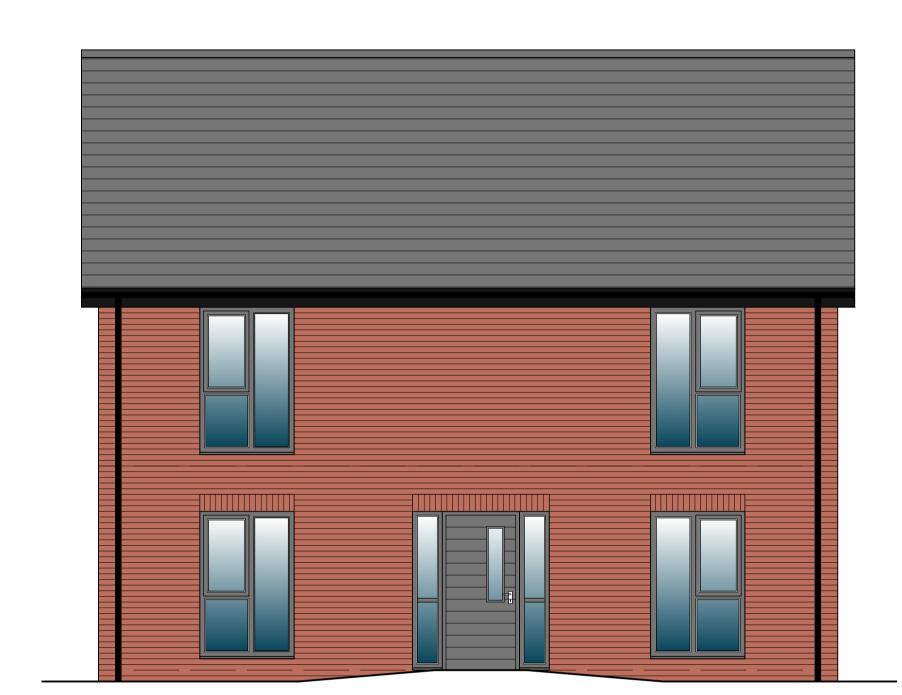

Rear Elevation

Materials Legend

(1) Roof Tiles TBC

Type C Gable Elevation

Red multi facing brickwork TBC

UPVC window frames. Colour Anthracite

Type A Gable Elevation