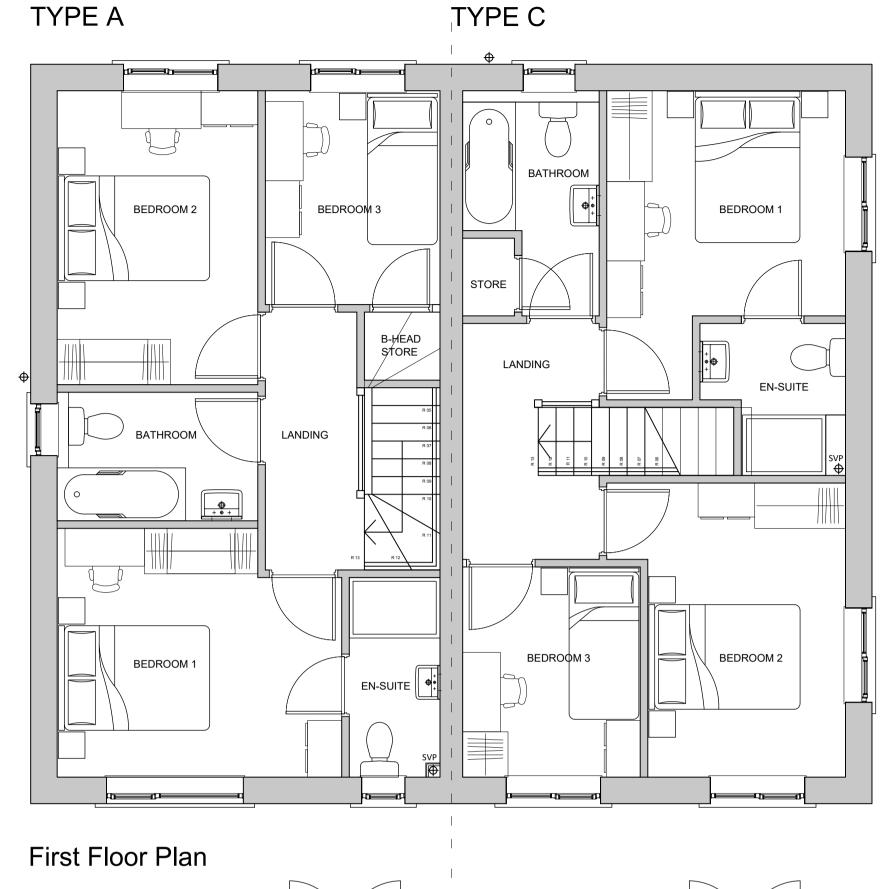

Rear Elevation



Materials Legend

(1) Roof Tiles TBC

Type C Gable Elevation

Red multi facing brickwork TBC

UPVC window frames. Colour Anthracite







Type A Gable Elevation

## nicol thomas

| Revision | Date<br>May 22 | Details  Amendments to suit comments from Wiggett's sales team. |  |  |  |
|----------|----------------|-----------------------------------------------------------------|--|--|--|
| А        |                |                                                                 |  |  |  |
| В        | May 22         | Amendments to suit comments from Wiggett's sales team.          |  |  |  |
| С        | June 22        | Canopy removed at Wiggett's request.                            |  |  |  |
|          |                |